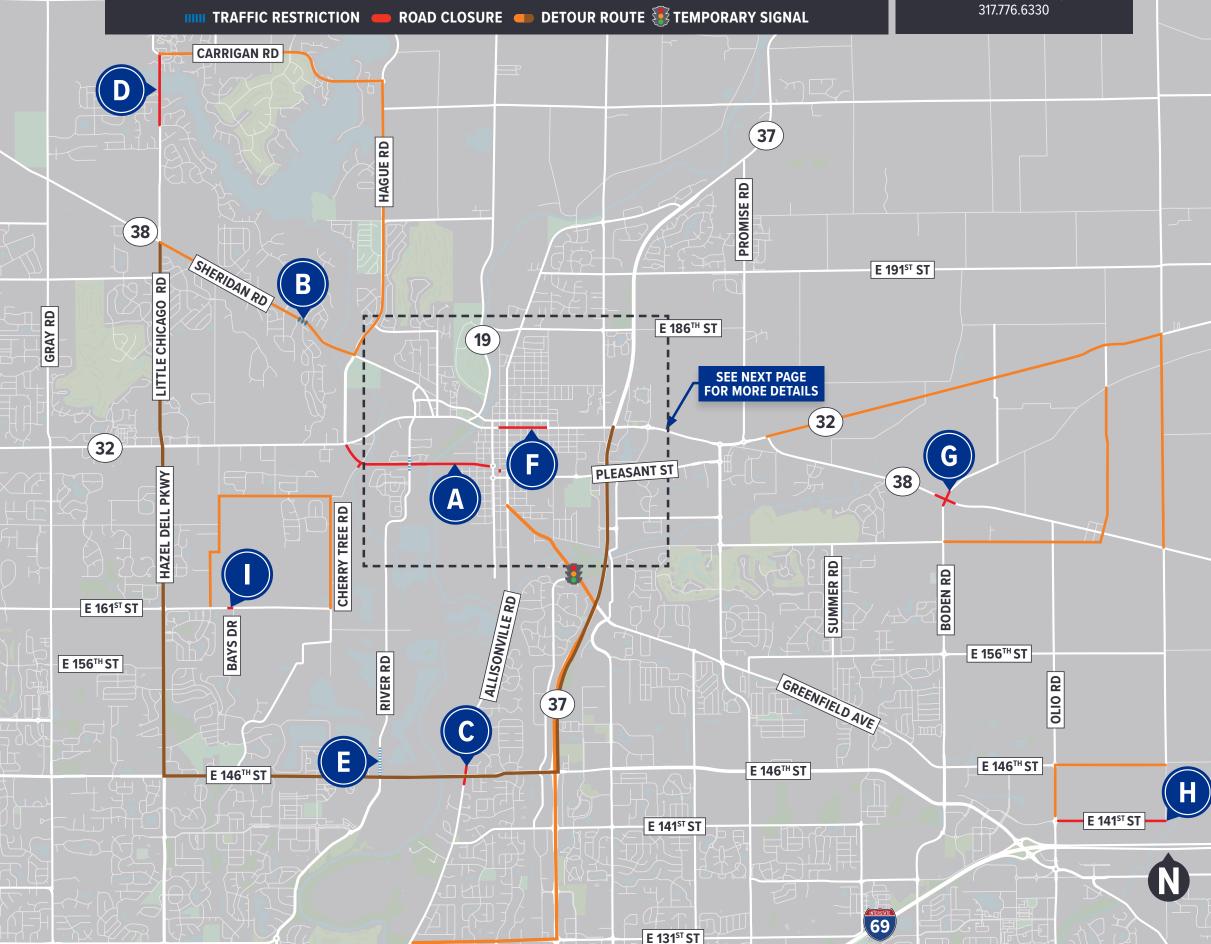

A Reimagine Pleasant Street
Cherry Tree Closed
River Road Restrictions
9th and Walnut Closed

B SR 38 & Oakmont/Whitcomb Ridge Roundabout SR 38 Restrictions Whitcomb Ridge Restrictions

C 146th and Allisonville Interchange
146th Street Restrictions
Allisonville Road Closed

D Little Chicago Road Pedestrian Bridge Little Chicago Road Closed on or after 5/14

Riverwest

F INDOT Reconstructing SR 32
Phase 2: SR 32 closed from
9th Street to 16th Street

G INDOT SR 38 and Boden Roundabout SR 38 and Boden Intersection Closed

H 141st Street Improvements
141st between Olio Road and
Prairie Baptist Closed

Magnolia Ridge
161st Street Closed on or
after May 29