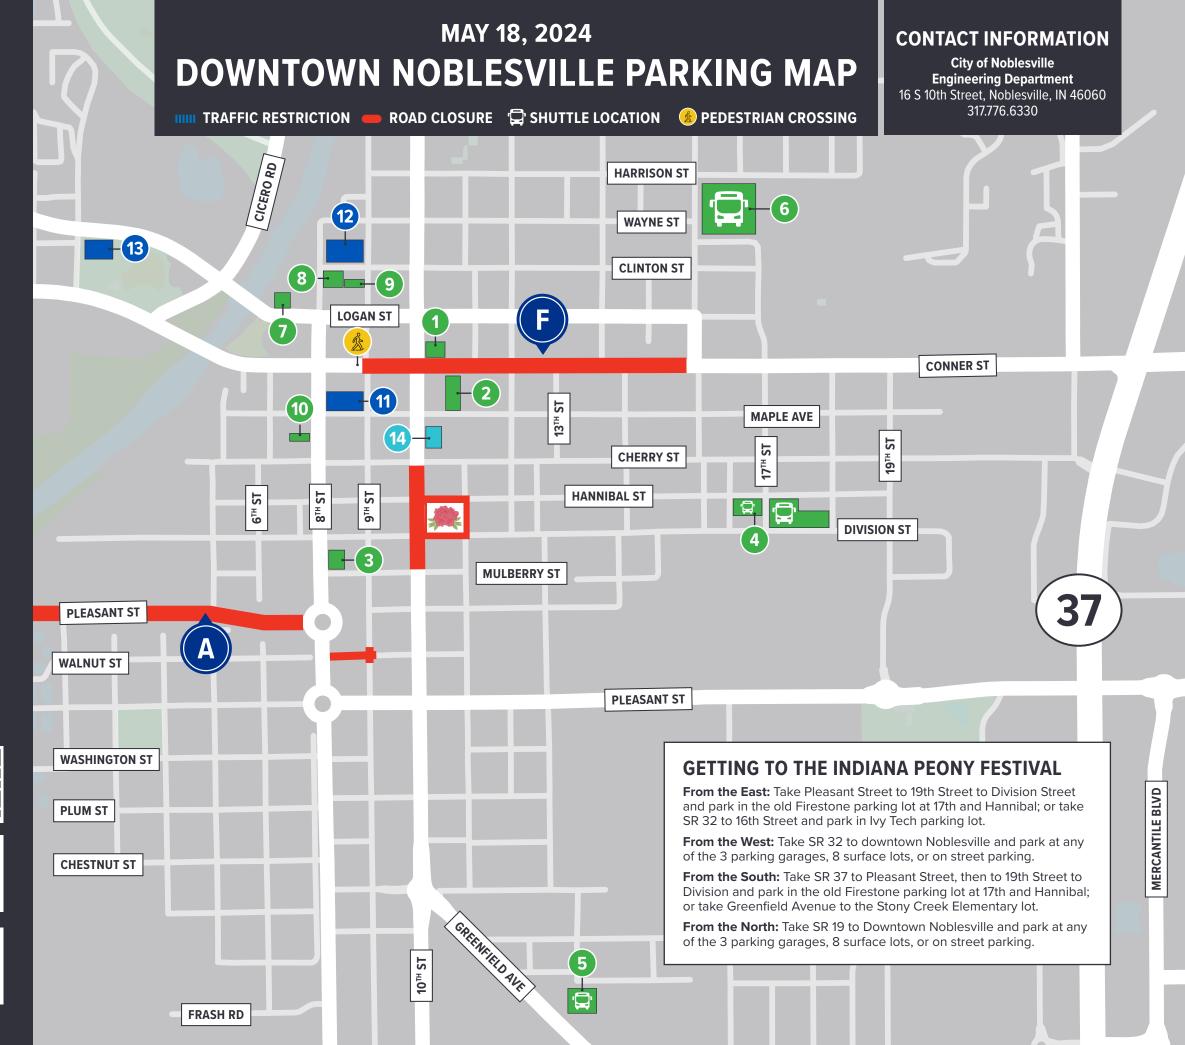

#### **Surface Lot**

- 1 CCHA Lot: 48 N 10th Street
- 2 City Hall Lot: 165 S 10th Street
- 3 Mill Top: 802 Mulberry Street \*Until 4 PM
- (4) Firestone Lots: S 17th and Hannibal Street (Shuttle to festival available)
- 5 Stony Creek West Lot: 1350 Greenfield Avenue (Shuttle to festival available)
- 6 **Ivy Tech:** 300 N 17th Street (Shuttle to festival available)
- 7 Hamilton County Lot 1: 620 Logan Street
- 8 Gold Lot: 825 Clinton Street
- 9 Orange Lot: 167 N. 9th Street
- 10 Purple Lot: 175 S. 8th Street

#### **Parking Garage**

- 11 Levinson Garage: 880 Maple Avenue
- (12) County Garage: 225 N 9th Street
- (13) Federal Hill Garage: 196 Westfield Road

#### **Accessible Parking**

- City Hall Employee Lot: Corner of 10th Street and Maple Avenue
- A Reimagine Pleasant Street
  9th and Walnut Closed

F INDOT Reconstructing SR 32
Phase 2: SR 32 closed from 9th
Street to 14th Street

Indiana Peony Festival

10th Street Closed on

May 18th Only