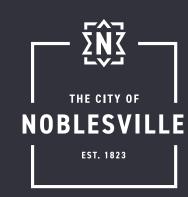

# MAY 2024 TRAFFIC RESTRICTIONS AND ROAD CLOSURES

City of Noblesville Engineering Department 16 S 10th Street, Noblesville, IN 46060

**CONTACT INFORMATION** 

## **MAP LEGEND**

Reimagine Pleasant Street
River Road Restrictions
9th and Walnut Closed

F INDOT Reconstructing SR 32
Phase 2: SR 32 closed from 9th
Street to 16th Street