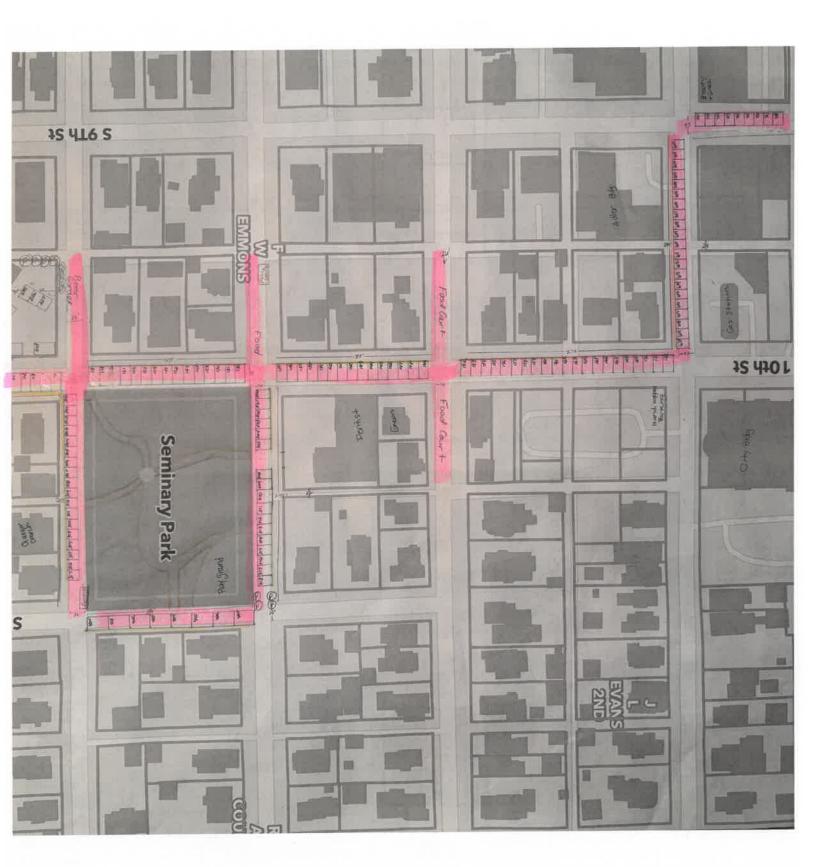

Attached you will find a request from Kelly McVey with the Indiana Peony Festival. This year's event will be held on Saturday, May 17th from 10:00AM to 4:00PM. Set up will begin at 6:00AM and the roads will reopen at 4:30PM. Please see the attached map for the extended road closures, as several streets are requested to be closed from south of Seminary Park to the downtown square. Vendors, including food and alcohol, will line the streets within these closures. There will be trash carts and port-o-lets placed in various locations within the mapped area, but the locations are not yet decided. Additionally, the Indiana Peony Festival will be providing shuttles and are still discussing the drop off locations, but parking spaces will be reserved once more information is provided. The residents effected by the closure will be notified.

## ENCROACHMENT LOCATION INFORMATION

**Address or Special Event Location:** Along 10th Street from Maple to Mulberry and along Maple to 9th

## Indiana Peony Festival

4/2/2025, 11:07:41 AM

centerlines