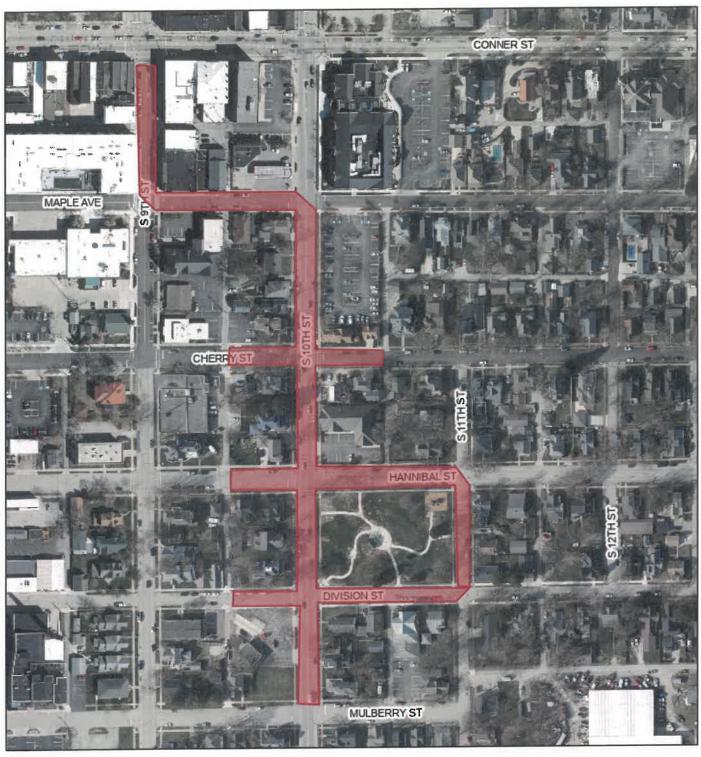

Attached you will find a request from Kelly McVey with the Indiana Peony Festival. This year's event will be held on Saturday, May 17th from 10:00AM to 4:00PM. Set up will begin at 6:00AM and the roads will reopen at 4:30PM. Please see the attached map for the extended road closures, as several streets are requested to be closed from south of Seminary Park to the downtown square. Vendors, including food and alcohol, will line the streets within these closures. There will be trash carts and port-o-lets placed in various locations within the mapped area, but the locations are not yet decided. Additionally, the Indiana Peony Festival will be providing shuttles and are still discussing the drop off locations, but parking spaces will be reserved once more information is provided. The residents effected by the closure will be notified.

## ENCROACHMENT LOCATION INFORMATION

**Address or Special Event Location:** Along 10th Street from Maple to Mulberry and along Maple to 9th

## Indiana Peony Festival

4/2/2025, 11:07:41 AM

centerlines