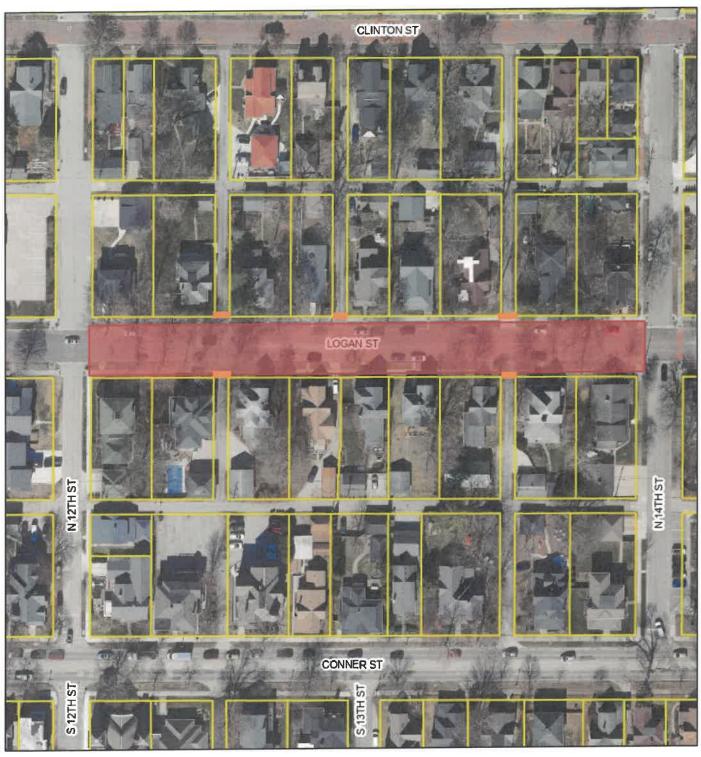

Attached you will find a request from Josh Glassburn-Ruby on behalf of the Noblesville Preservation Alliance to host their annual Flea Market on Saturday, June 14<sup>th</sup> from 8:00AM to 5:00PM. This event previously has been hosted on private property and they are now requesting to close Logan Street from 12<sup>th</sup> Street to 14<sup>th</sup> Street for vendors, food trucks, and acoustic acts.

#### **ENCROACHMENT LOCATION INFORMATION**

Address or Special Event Location: 1274 Logan Street - Closing Logan Street from 12th to 14th

### Noblesville Preservation Alliance

3/21/2025, 4:26:47 PM centerlines

Parcels