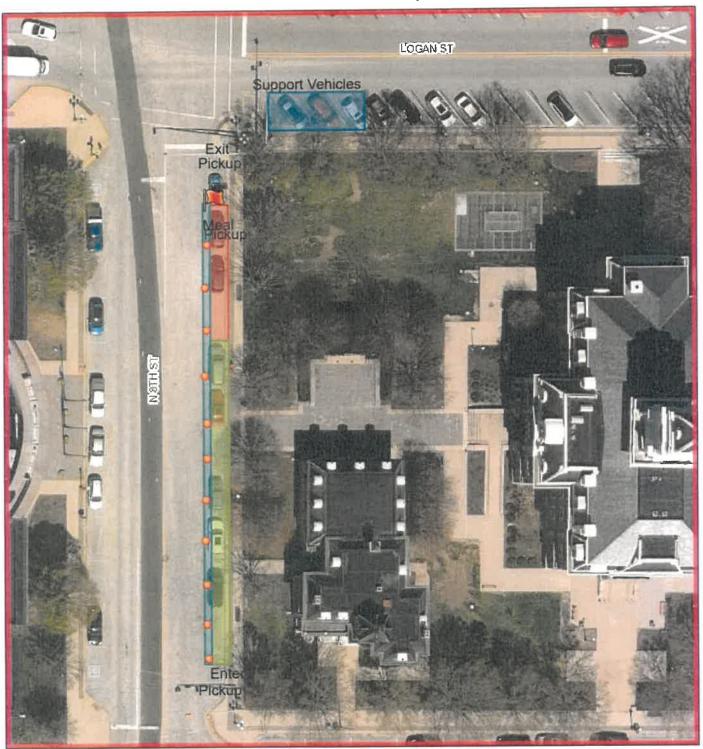

#### centerlines

Pred-Meal Pich-up Area

Green - Que for Pich-up

Cones Will be placed along pich-up area

Lions Club Will provide flagger to assist drivers entering N.B. 8th

Blue shaded area on Logan for support vehicles

Arcsis Webapp Builder