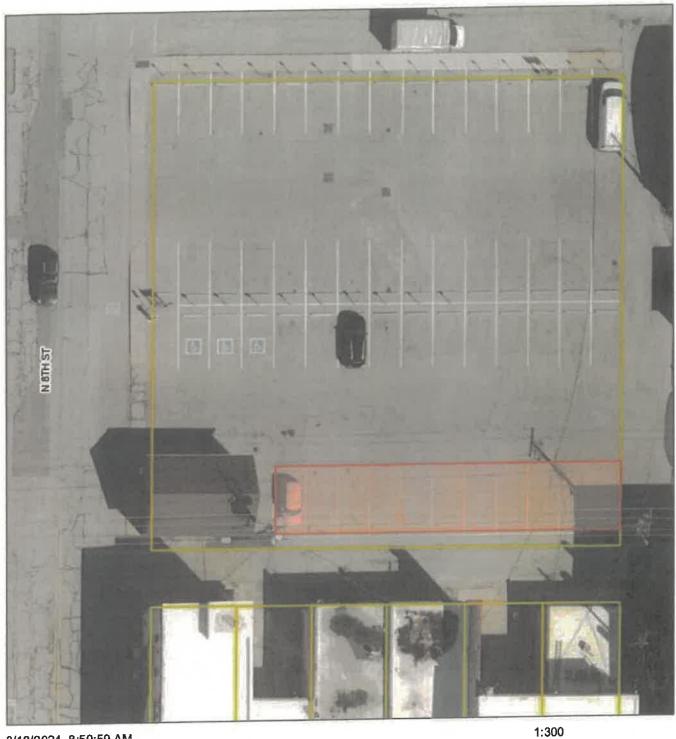

TO: Noblesville Board of Public Works and Safety

FROM: René Gulley, Operations Manager Street Department

SUBJECT: Board to consider St. Michael's Strawberry Festival

DATE: May 27, 2025

Attached you will find a request from Megan Wiles on behalf of the St. Michael's Episcopal Church. They are requesting to reserve parking spaces from 10:00AM to 6:00PM for the annual St. Michael's Strawberry Festival on Saturday, June 14th. On Friday, they would like to reserve six (6) spaces on the east side of N 8th Street between Logan Street and Conner Street for the tent company to use for the set-up. On Saturday, they will utilize all twelve (12) spaces on N 8th Street as well as two (2) spaces on the south side of Logan Street for the event. They are also requesting to reserve the south-row parking spaces in the Gold Lot, as usual. They will use the Gold Lot to park a trailer that holds ice cream and strawberries. The trailer will be parked on Friday evening and removed on Monday morning. This event is in conjunction with Noblesville Create's HATCH Fest.

In the event that the Gold Lot cannot be used, St. Michaels will seek approval to park the trailer in the old Bolden's lot. They have been in communication with Hamilton County and the county does not believe they will need the Gold Lot at this timeframe.

\*If yes, please describe:: Yes, a tent will be set up on the northwest corner of the Courthouse Square. We would request to reserve/block off parking spaces in the Gold lot, as we have in previous years for the parking of the trailer that holds the ice cream and strawberries.

# GOLD LOT - Strawberry Festival Trailer Parking

3/18/2024, 8:59:59 AM centerlines
Parcels