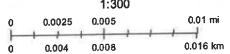

TO: Noblesville Board of Public Works and Safety

FROM: René Gulley, Operations Manager Street Department

SUBJECT: Board to consider St. Michael's Strawberry Festival

DATE: May 27, 2025

Attached you will find a request from Megan Wiles on behalf of the St. Michael's Episcopal Church. They are requesting to reserve parking spaces from 10:00AM to 6:00PM for the annual St. Michael's Strawberry Festival on Saturday, June 14th. On Friday, they would like to reserve six (6) spaces on the east side of N 8th Street between Logan Street and Conner Street for the tent company to use for the set-up. On Saturday, they will utilize all twelve (12) spaces on N 8th Street as well as two (2) spaces on the south side of Logan Street for the event. They are also requesting to reserve the south-row parking spaces in the Gold Lot, as usual. They will use the Gold Lot to park a trailer that holds ice cream and strawberries. The trailer will be parked on Friday evening and removed on Monday morning. This event is in conjunction with Noblesville Create's HATCH Fest.

**Event Requirements (Click All That Apply):** Trash Pickup **Event Starting Date & Time:** 06/14/2025 at 11:00:00 AM **Event Ending Date & Time:** 06/14/2025 at 05:00:00 PM

**Setup Date & Time:** 06/13/2025 at 05:00:00 PM **Tear Down Date & Time:** 06/14/2025 at 06:00:00 PM