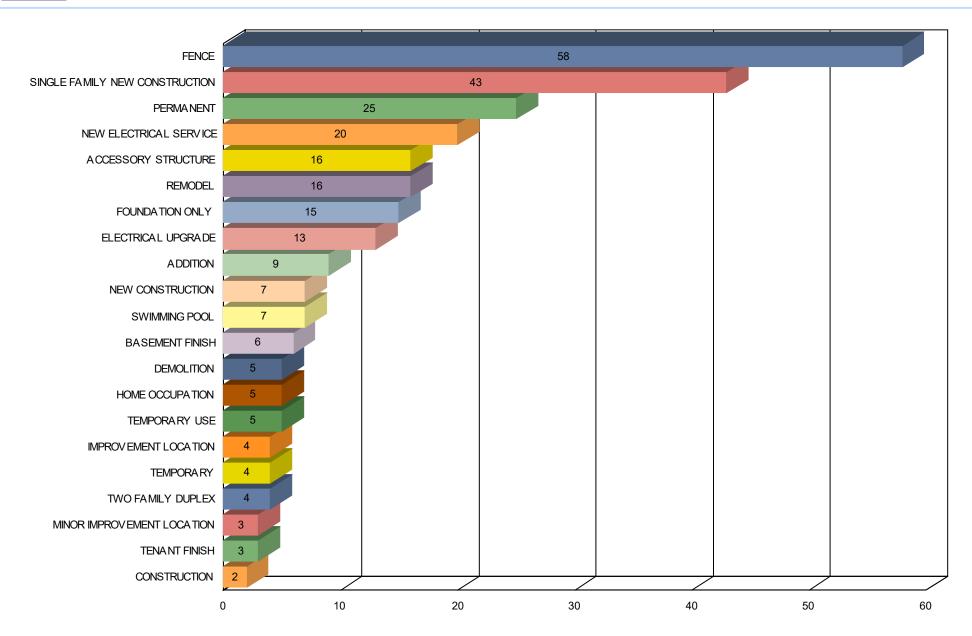

#### PERMITS APPLIED FOR ADDITION:

9

| BASEMENT FINIS   | Н                                    |                         |                            |                                  |                   |                                    |                              |                            |
|------------------|--------------------------------------|-------------------------|----------------------------|----------------------------------|-------------------|------------------------------------|------------------------------|----------------------------|
| RESI-000344-2025 | Residential                          | Basement Finish         | Completed                  | 4882 Waterhaven Dr               | , Nob, IN 46062   | Slater Run                         | City of Noblesville          | 10-10-04-00-13-00<br>7.000 |
|                  | 03/10/2025<br>R1/PD Low Density Sing | 03/11/2025<br>g 1,244   | 03/11/2027<br>\$6,000.00   | 03/20/2025<br>\$225.00           | 03/20/2025        | Yes                                |                              |                            |
|                  | Description: Lot 37 Slat             | er Run 2                |                            |                                  |                   |                                    |                              |                            |
| RESI-000372-2025 | Residential                          | Basement Finish         | Issued                     | 19548 Quilling Ln, Nob, IN 46062 |                   | Conner<br>Crossing<br>Albany Ridge | City of Noblesville          | 10-06-28-00-11-01<br>3.000 |
|                  | 03/13/2025                           | 03/13/2025              | 03/13/2027                 |                                  |                   | Yes                                |                              |                            |
|                  | R1/PD Low Density Sing               | g 1,448                 | \$64,158.00                | \$225.00                         |                   |                                    |                              |                            |
|                  | Description: Lot 73 Con              | ner Crossing Albany Ric | dge 3                      |                                  |                   |                                    |                              |                            |
| RESI-000373-2025 | Residential                          | Basement Finish         | Issued                     | 19673 Wagon Trail D              | 9r, Nob, IN 46060 | Highlands<br>Prairie               | City of Noblesville          | 10-07-29-00-18-01<br>0.000 |
|                  | 03/13/2025<br>R1/PD Low Density Sing | 03/13/2025<br>g 1,585   | 03/13/2027<br>\$114,822.00 | \$225.00                         |                   | Yes                                |                              |                            |
|                  | Description: Lot 12 High             | nlands Prairie 3        |                            |                                  |                   |                                    |                              |                            |
| RESI-000393-2025 | Residential                          | Basement Finish         | Issued                     | 19359 Hazelnut Blvd              | , Nob, IN 46062   | The Timbers of Noblesville         | City of Noblesville          | 11-06-27-00-19-05<br>4.000 |
|                  | 03/13/2025<br>R2/PD Low to Mod Dens  | 03/14/2025<br>s 968     | 03/14/2027<br>\$20,000.00  | 03/20/2025<br>\$225.00           |                   | Yes                                |                              |                            |
|                  | Description: Lot 54 The              | Timbers - 1             |                            |                                  |                   |                                    |                              |                            |
| RESI-000513-2025 | Residential                          | Basement Finish         | Issued                     | 11921 Northface Dr,              | Nob, IN 46060     | Turnberry at the Park              | City of Noblesville<br>Wayne | 12-11-10-00-10-00<br>6.000 |
|                  |                                      |                         |                            |                                  |                   |                                    |                              |                            |