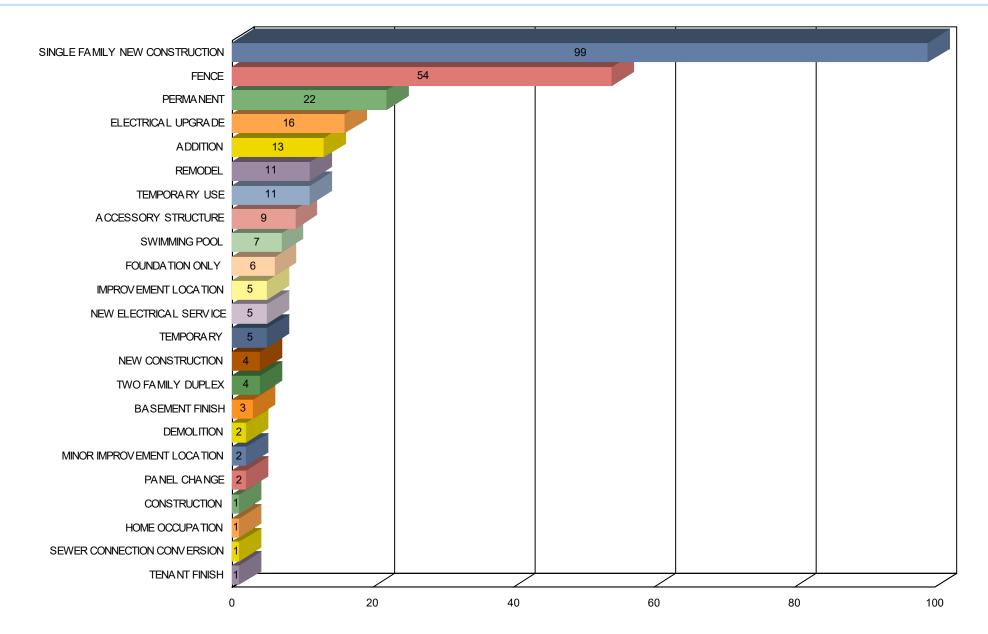

#### PERMITS APPLIED BY WORK CLASS (05/01/2025 TO 05/31/2025) FOR CITY OF NOBLESVILLE



| Permit #          | <b>Type</b><br>Application Date<br>Zone                                         | <b>Workclass</b><br>Issue Date<br>Sq Ft                     | <b>Status</b><br>Expiration<br>Valuation                   | Main Address<br>Last Inspection<br>Fee Total    | Finaled Date<br>Assigned To          | <b>Project</b><br>Applied Online                                      | District                | Parcel                    |
|-------------------|---------------------------------------------------------------------------------|-------------------------------------------------------------|------------------------------------------------------------|-------------------------------------------------|--------------------------------------|-----------------------------------------