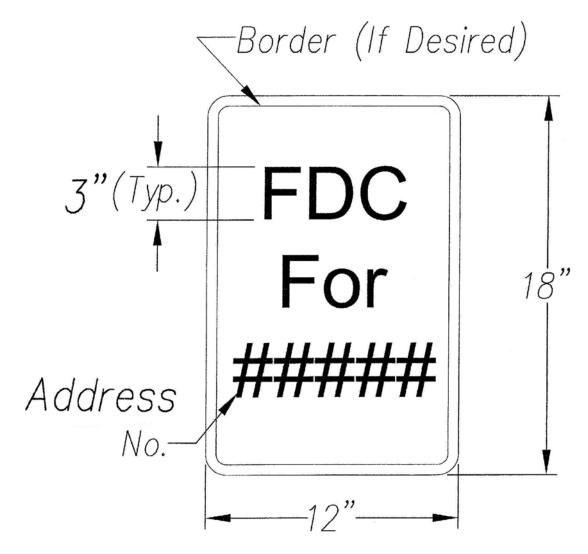

## CITY OF NOBLESVILLE FIRE DEPARTMENT FDC SIGNAGE DETAIL

- The sign shall be constructed out of a material that is not susceptible to degradation. The sign material shall be approved by the Fire Marshal.
- The sign lettering (and optional border) shall be RED in color.
- The sign shall be supported by an approved, permanent post or attached to the FDC pipe by an approved method.
- If freestanding, the top of the sign shall be mounted between 36" and 48" from finished grade.