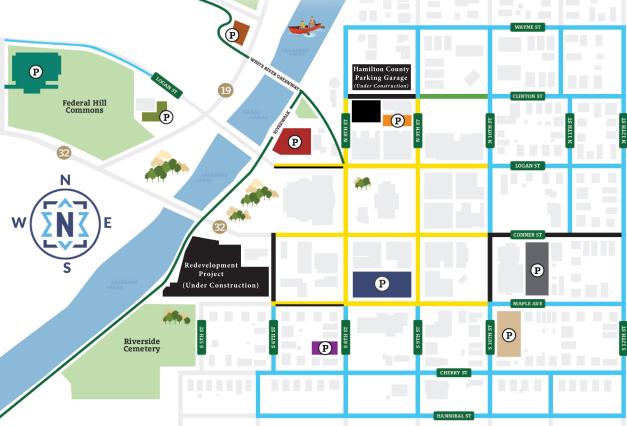

# DOWNTOWN PARKING MAP

# **ON-STREET PARKING**

#### FREE PARKIN

2 Consecutive Hours Only: Weekdays (9A-5P) Unlimited hours: Weekend

# PERMIT PARKING

Permits Required: Monday - Friday (9A-5P) Open: Weeknights/Weekends

## NO PARKING

#### **ALWAYS FREE**

P) LOT PARKING

**Public Parking Lot** 

#### ORAN

RED LOT

Hourly Parking: Monday - Friday (9A-5P) Cost: \$2/Hour FREE Parking: Weekends

# Public Parking Garage

# THE LEVINSON

Permit & Public Parking Available Cost: First 4 hours are free \$2 per hour after, including overnight

# Permit Required Parking Lots

## PURPLE LOT

#### CITY EMPLOYEE LOT

Permit Parking: Weekdays 8A-5P Open: Weeknights/Weekends

| Always FREE Parking Lots |       |
|--------------------------|-------|
| CITY HALL EAST           | BROWN |
| GREEN                    | TEAL  |