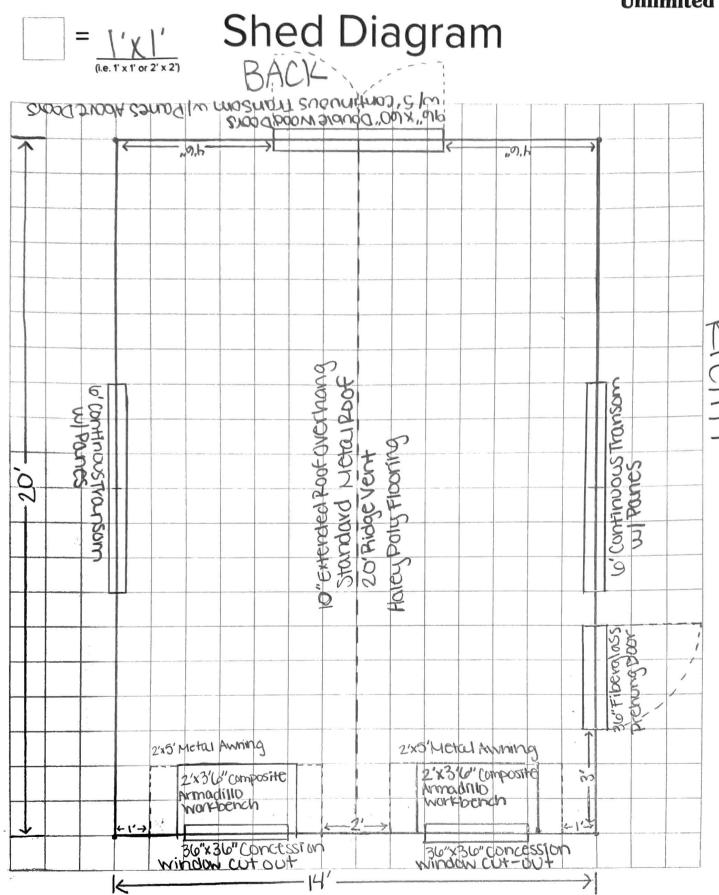

PLEASE DETACH TOP PORTION AND RETURN WITH YOUR PAYMENT.

SHIP DATESHIP VIACUSTOMER PHONESALES REP INITIALS01/01/3030delivery3177162586NS

| ITEM                              | DESCRIPTION                                                                                                                                                                                                                                                                                                                         | QTY    | RATE      | AMOUNT     |
|-----------------------------------|-------------------------------------------------------------------------------------------------------------------------------------------------------------------------------------------------------------------------------------------------------------------------------------------------------------------------------------|--------|-----------|------------|
| Outdoor Structures:Shed           | Shed Description:14'x20' Studio w/ 7' Sidewalls Exterior Finish: Board & Batten Exterior Color: White Trim Color: Burnished Slate Standard Metal Roof Color: Burnished Slate Door Type: Fiberglass Prehung & Plain Wood Doors Hinge Type: Continuous Piano Window Framing/Vent Color: white Standard Options: 60" Double Wood Doors | 1      | 11,785.00 | 11,785.00T |
| Outdoor Structures:Shed Option    | 10" Extended Roof<br>Overhang<br>*\$2.41/sq ft                                                                                                                                                                                                                                                                                      | 280    | 2.41      | 674.80T    |
| Outdoor Structures:Shed Option    | Board & Batten T1-11 Siding<br>*+18% of unpainted shed<br>base price                                                                                                                                                                                                                                                                | 10,160 | 0.18      | 1,828.80T  |
| Outdoor Structures:Shed Option    | Standard Metal Roof<br>Color: Burnished Slate<br>*+12% unpainted shed base<br>price                                                                                                                                                                                                                                                 | 10,160 | 0.12      | 1,219.20T  |
| Outdoor Structures:Shed<br>Option | 36" Fiberglass Prehung Door - Upgrade to Standard Door Height (6'8") Placement: Right Side (to the left of 6' transom)                                                                                                                                                                                                              | 1      | 770.00    | 770.00T    |
|                                   | NOTE: Door Hinges should<br>be located on the right side                                                                                                                                                                                                                                                                            |        |           |            |

| ITEM                              | DESCRIPTION                                                                                                                                       | QTY | RATE     | AMOUNT                |
|-----------------------------------|---------------------------------------------------------------------------------------------------------------------------------------------------|-----|----------|-----------------------|
| Outdoor Structures:Shed<br>Option | (Door swings open from left<br>to right)<br>CUSTOM DOOR HEIGHT:<br>8' Tall 60" Double Wood<br>Doors<br>*\$30 per 1 ft height increase<br>per door | 4   | 30.00    | 120.00T               |
| Outdoor Structures:Shed<br>Option | Placement: Back Side 5' Continuous Transom with Panes Placement: Back Side -                                                                      | 1   | 174.00   | 174.00T               |
| Outdoor Structures:Shed<br>Option | Above 8'x60" Double Wood<br>Doors<br>6' Continuous Transom w/<br>Panes<br>Placement: (1) centered on<br>Right Side & (1) centered on              | 2   | 194.00   | 388.00T               |
| Outdoor Structures:Shed<br>Option | Left Side 36"x36" Cut Out for Concession Windows Placement: (2) centered on Front Side                                                            | 2   | 597.00   | 1,194.00T             |
| Outdoor Structures:Shed<br>Option | 36" Wood Door "Shutters" -<br>to Close 36" Concession<br>Windows from the inside<br>***CUSTOM QUOTE FROM<br>BUILDER**                             | 2   | 300.00   | 600.00T               |
|                                   | Placement: Front Side (interior)                                                                                                                  |     |          | 4 000 00 <del>T</del> |
| Outdoor Structures:Shed Option    | Haley Poly Flooring *\$6/sq ft                                                                                                                    | 280 | 6.00     | 1,680.00T             |
| Outdoor Structures:Shed<br>Option | 20' Ridge Vent For Metal<br>Roof (no pucks)<br>*\$10/sq ft                                                                                        | 20  | 10.00    | 200.00T               |
| Outdoor Structures:Shed Option    | Foam Spray Floor Insulation WITHOUT Metal Underbelly *\$10/sq ft *BR SPECIAL PRICING*                                                             | 280 | 10.00    | 2,800.00T             |
| Outdoor Structures:Shed Option    | 2'x3'6" Armadillo Composite<br>Workbench (2)<br>*CUSTOM QUOTE FROM<br>BUILDER*                                                                    | 2   | 126.00   | 252.00T               |
| Outdoor Structures:Shed           | Color: Walnut Placement: Front Side Under Concession Windows                                                                                      | 0   | 220.00   | T00 000               |
| Option Structures:Sned            | 2'x5' Individual Awning **CUSTOM QUOTE FROM BUILDER**  Placement: Front Gable Side - Over 36" Concession Windows - Awnings will match the         | 2   | 330.00   | 660.00T               |
|                                   | metal roof The options below this line are needed for interior finishing of the shed:                                                             | 1   |          | 0.00T                 |
| Outdoor Structures:Shed Option    | Closed cell insulation (12.6 R Valve/inch)                                                                                                        | 1   | 1,952.00 | 1,952.00T             |

| ITEM                                             | DESCRIPTION                                                                                                                                                          | QTY                 | / RATE      | AMOUNT              |
|--------------------------------------------------|----------------------------------------------------------------------------------------------------------------------------------------------------------------------|---------------------|-------------|---------------------|
| Outdoor Structures:Shed Option                   | Line interior- walls and ceiling                                                                                                                                     | 1                   | 7,095.00    | 7,095.00T           |
| Outdoor Structures:Shed Option                   | Electric panel box                                                                                                                                                   | 1                   | 397.00      | 397.00T             |
| Outdoor Structures:Shed Option                   | Electric switches/ plugs                                                                                                                                             | 10                  | 248.00      | 2,480.00T           |
| Outdoor Structures:Shed Option                   | Overhead light strips (LED)                                                                                                                                          | 6                   | 72.00       | 432.00T             |
| Outdoor Structures:Shed Option                   | Heater/ AC unit                                                                                                                                                      | 2                   | 2 210.00    | 420.00T             |
|                                                  |                                                                                                                                                                      |                     |             | Subtotal: 37,121.80 |
| Outdoor Structures:Shed Cash<br>Discount 15%     | Shed Cash Discount 15%<br>Applies if the payment<br>method is cash, check,<br>credit, or debit card. This<br>does not apply to purchases<br>that are being financed. | -0.15               | 5 37,121.80 | -5,568.27T          |
| Outdoor<br>Structures:Shed/Playhouse<br>Delivery | 16' Wide Local Shed<br>Delivery to 46060 zip code<br>Fence?:                                                                                                         | 1                   | 745.00      | 745.00              |
| Outdoor<br>Structures:Shed/Playhouse<br>Delivery | 16' Wide Shed Delivery -<br>Piolet Cars                                                                                                                              | 2                   | 2 275.00    | 550.00              |
| Outdoor<br>Structures:Shed/Playhouse<br>Delivery | 16' Wide Local Shed<br>Delivery - Oversize Load<br>Permit                                                                                                            | 1                   | 85.00       | 85.00               |
|                                                  | 10/19/23 CB: Removed<br>sales tax from the estimate.<br>Tax exempt form attached.<br>10/24/23 NS: BR approved<br>Net 30 terms for purchase                           |                     |             |                     |
|                                                  |                                                                                                                                                                      | OUDTOTAL            |             |                     |
|                                                  |                                                                                                                                                                      | SUBTOTAL<br>TAX (0) |             | 32,933.53<br>0.00   |
|                                                  |                                                                                                                                                                      | TOTAL               |             | 32,933.53           |
|                                                  |                                                                                                                                                                      | DALANOE DUE         |             |                     |

**BALANCE DUE** 

\$32,933.53

14'x20'Studio w/7'Sidewalls Recreation Unlimited

See reverse for building notes, if applicable

FRONT