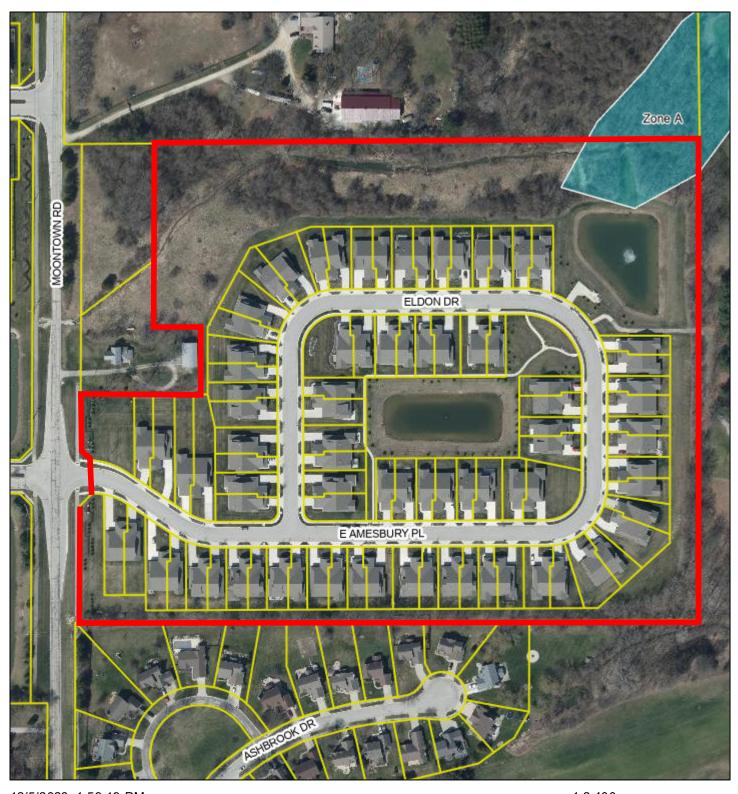

# Pebble Brook Villas

Sam Zinski |

### PEBBLE BROOK VILLAS

|                                      |                                                                                                                                                                                                                             |                                                                                                                                                                                                                                                                       |                                                                                                                                                                                                                                                                                                                             | Permit Number: LOCP-001687-2016                                                                                                                                                                                                                                                                                                                                                |                                                                                                                                                                                                                                                                                                                                                                                                                          |                                                                                                                                                                                                                                                                                                                                                                                                                                                      |
|--------------------------------------|-----------------------------------------------------------------------------------------------------------------------------------------------------------------------------------------------------------------------------|-----------------------------------------------------------------------------------------------------------------------------------------------------------------------------------------------------------------------------------------------------------------------|-----------------------------------------------------------------------------------------------------------------------------------------------------------------------------------------------------------------------------------------------------------------------------------------------------------------------------|--------------------------------------------------------------------------------------------------------------------------------------------------------------------------------------------------------------------------------------------------------------------------------------------------------------------------------------------------------------------------------|--------------------------------------------------------------------------------------------------------------------------------------------------------------------------------------------------------------------------------------------------------------------------------------------------------------------------------------------------------------------------------------------------------------------------|------------------------------------------------------------------------------------------------------------------------------------------------------------------------------------------------------------------------------------------------------------------------------------------------------------------------------------------------------------------------------------------------------------------------------------------------------|
| ITEM BONDED                          | STATUS                                                                                                                                                                                                                      | CONTRACT \$                                                                                                                                                                                                                                                           | BOND %                                                                                                                                                                                                                                                                                                                      | BOND \$                                                                                                                                                                                                                                                                                                                                                                        | MB EXPIRES                                                                                                                                                                                                                                                                                                                                                                                                               | BOND NUMBER                                                                                                                                                                                                                                                                                                                                                                                                                                          |
| RIGHT OF WAY-MOONTOWN RD             | RELEASED                                                                                                                                                                                                                    | 63,662.00                                                                                                                                                                                                                                                             | 110%                                                                                                                                                                                                                                                                                                                        | 70,028.28                                                                                                                                                                                                                                                                                                                                                                      |                                                                                                                                                                                                                                                                                                                                                                                                                          | PB-HMAos-SU14933                                                                                                                                                                                                                                                                                                                                                                                                                                     |
| RIGHT OF WAY IMPROVEMENTS LOTS 1 & 2 |                                                                                                                                                                                                                             |                                                                                                                                                                                                                                                                       |                                                                                                                                                                                                                                                                                                                             |                                                                                                                                                                                                                                                                                                                                                                                |                                                                                                                                                                                                                                                                                                                                                                                                                          |                                                                                                                                                                                                                                                                                                                                                                                                                                                      |
| ROAD WIDENING & HMA PATH             | ACTIVE                                                                                                                                                                                                                      | 28,605.24                                                                                                                                                                                                                                                             | 110%                                                                                                                                                                                                                                                                                                                        | 31,465.76                                                                                                                                                                                                                                                                                                                                                                      |                                                                                                                                                                                                                                                                                                                                                                                                                          | PB-HMAos-122217-1                                                                                                                                                                                                                                                                                                                                                                                                                                    |
| MONUMENTATION                        | RELEASED                                                                                                                                                                                                                    | 3,150.00                                                                                                                                                                                                                                                              | 110%                                                                                                                                                                                                                                                                                                                        | 3,465.00                                                                                                                                                                                                                                                                                                                                                                       |                                                                                                                                                                                                                                                                                                                                                                                                                          | PB-MON-SU14975                                                                                                                                                                                                                                                                                                                                                                                                                                       |
|                                      | RELEASED PENDING BOW                                                                                                                                                                                                        |                                                                                                                                                                                                                                                                       |                                                                                                                                                                                                                                                                                                                             |                                                                                                                                                                                                                                                                                                                                                                                |                                                                                                                                                                                                                                                                                                                                                                                                                          |                                                                                                                                                                                                                                                                                                                                                                                                                                                      |
| EROSION CONTROL                      | APPROVAL 12/19/23                                                                                                                                                                                                           | 42,906.00                                                                                                                                                                                                                                                             | 81.5%                                                                                                                                                                                                                                                                                                                       | 35,000.00                                                                                                                                                                                                                                                                                                                                                                      |                                                                                                                                                                                                                                                                                                                                                                                                                          | PB-ERO-3018580                                                                                                                                                                                                                                                                                                                                                                                                                                       |
| STONE, BASE, INTERMEDIATE AND        |                                                                                                                                                                                                                             |                                                                                                                                                                                                                                                                       |                                                                                                                                                                                                                                                                                                                             |                                                                                                                                                                                                                                                                                                                                                                                |                                                                                                                                                                                                                                                                                                                                                                                                                          |                                                                                                                                                                                                                                                                                                                                                                                                                                                      |
| SURFACE HMA & RIGHT OF WAY-(ENTRY    |                                                                                                                                                                                                                             |                                                                                                                                                                                                                                                                       |                                                                                                                                                                                                                                                                                                                             |                                                                                                                                                                                                                                                                                                                                                                                |                                                                                                                                                                                                                                                                                                                                                                                                                          |                                                                                                                                                                                                                                                                                                                                                                                                                                                      |
| PAVING, HMA PATH)                    | INACTIVE                                                                                                                                                                                                                    | 258,108.62                                                                                                                                                                                                                                                            | 15%                                                                                                                                                                                                                                                                                                                         | 38,716.29                                                                                                                                                                                                                                                                                                                                                                      | 1/9/2021                                                                                                                                                                                                                                                                                                                                                                                                                 | MB-HMA-HMAos-2982059                                                                                                                                                                                                                                                                                                                                                                                                                                 |
| CURB AND COMMON AREA SIDEWALK        | INACTIVE                                                                                                                                                                                                                    | 54,844.50                                                                                                                                                                                                                                                             | 15%                                                                                                                                                                                                                                                                                                                         | 8,226.68                                                                                                                                                                                                                                                                                                                                                                       | 1/9/2021                                                                                                                                                                                                                                                                                                                                                                                                                 | MB-CUR-SIDc-2982060                                                                                                                                                                                                                                                                                                                                                                                                                                  |
|                                      |                                                                                                                                                                                                                             |                                                                                                                                                                                                                                                                       |                                                                                                                                                                                                                                                                                                                             |                                                                                                                                                                                                                                                                                                                                                                                |                                                                                                                                                                                                                                                                                                                                                                                                                          |                                                                                                                                                                                                                                                                                                                                                                                                                                                      |
|                                      |                                                                                                                                                                                                                             |                                                                                                                                                                                                                                                                       |                                                                                                                                                                                                                                                                                                                             |                                                                                                                                                                                                                                                                                                                                                                                |                                                                                                                                                                                                                                                                                                                                                                                                                          |                                                                                                                                                                                                                                                                                                                                                                                                                                                      |
|                                      | RIGHT OF WAY-MOONTOWN RD<br>RIGHT OF WAY IMPROVEMENTS LOTS 1 & 2<br>ROAD WIDENING & HMA PATH<br>MONUMENTATION<br>EROSION CONTROL<br>STONE, BASE, INTERMEDIATE AND<br>SURFACE HMA & RIGHT OF WAY-(ENTRY<br>PAVING, HMA PATH) | RIGHT OF WAY-MOONTOWN RD RELEASED   RIGHT OF WAY IMPROVEMENTS LOTS 1 & 2 ACTIVE   ROAD WIDENING & HMA PATH ACTIVE   MONUMENTATION RELEASED   EROSION CONTROL RELEASED PENDING BOW   STONE, BASE, INTERMEDIATE AND SURFACE HMA & RIGHT OF WAY-(ENTRY PAVING, HMA PATH) | RIGHT OF WAY-MOONTOWN RDRELEASED63,662.00RIGHT OF WAY IMPROVEMENTS LOTS 1 & 2ROAD WIDENING & HMA PATHACTIVE28,605.24MONUMENTATIONRELEASED3,150.00REOSION CONTROLRELEASED PENDING BOW<br>APPROVAL 12/19/2342,906.00STONE, BASE, INTERMEDIATE AND<br>SURFACE HMA & RIGHT OF WAY-(ENTRY<br>PAVING, HMA PATH)INACTIVE258,108.62 | RIGHT OF WAY-MOONTOWN RDRELEASED63,662.00110%RIGHT OF WAY IMPROVEMENTS LOTS 1 & 2<br>ROAD WIDENING & HMA PATHACTIVE28,605.24110%MONUMENTATIONRELEASED3,150.00110%RECIENTRELEASED3,150.00110%RENSION CONTROLRELEASED PENDING BOW<br>APPROVAL 12/19/2342,906.0081.5%STONE, BASE, INTERMEDIATE AND<br>SURFACE HMA & RIGHT OF WAY-(ENTRY<br>PAVING, HMA PATH)INACTIVE258,108.6215% | RIGHT OF WAY-MOONTOWN RDRELEASED63,662.00110%70,028.28RIGHT OF WAY IMPROVEMENTS LOTS 1 & 2ACTIVE28,605.24110%31,465.76ROAD WIDENING & HMA PATHACTIVE28,605.24110%31,465.76MONUMENTATIONRELEASED3,150.00110%3,465.00RECOSION CONTROLRELEASED PENDING BOW<br>APPROVAL 12/19/2342,906.0081.5%35,000.00STONE, BASE, INTERMEDIATE AND<br>SURFACE HMA & RIGHT OF WAY-(ENTRY<br>PAVING, HMA PATH)INACTIVE258,108.6215%38,716.29 | ITEM BONDEDSTATUSCONTRACT \$BOND \$MB EXPIRESRIGHT OF WAY-MOONTOWN RDRELEASED63,662.00110%70,028.28RIGHT OF WAY IMPROVEMENTS LOTS 1 & 2<br>ROAD WIDENING & HMA PATHACTIVE28,605.24110%31,465.76MONUMENTATIONRELEASED3,150.00110%3,465.00EROSION CONTROLRELEASED PENDING BOW<br>APPROVAL 12/19/2342,906.0081.5%35,000.00STONE, BASE, INTERMEDIATE AND<br>SURFACE HMA & RIGHT OF WAY-(ENTRY<br>PAVING, HMA PATH)INACTIVE258,108.6215%38,716.291/9/2021 |