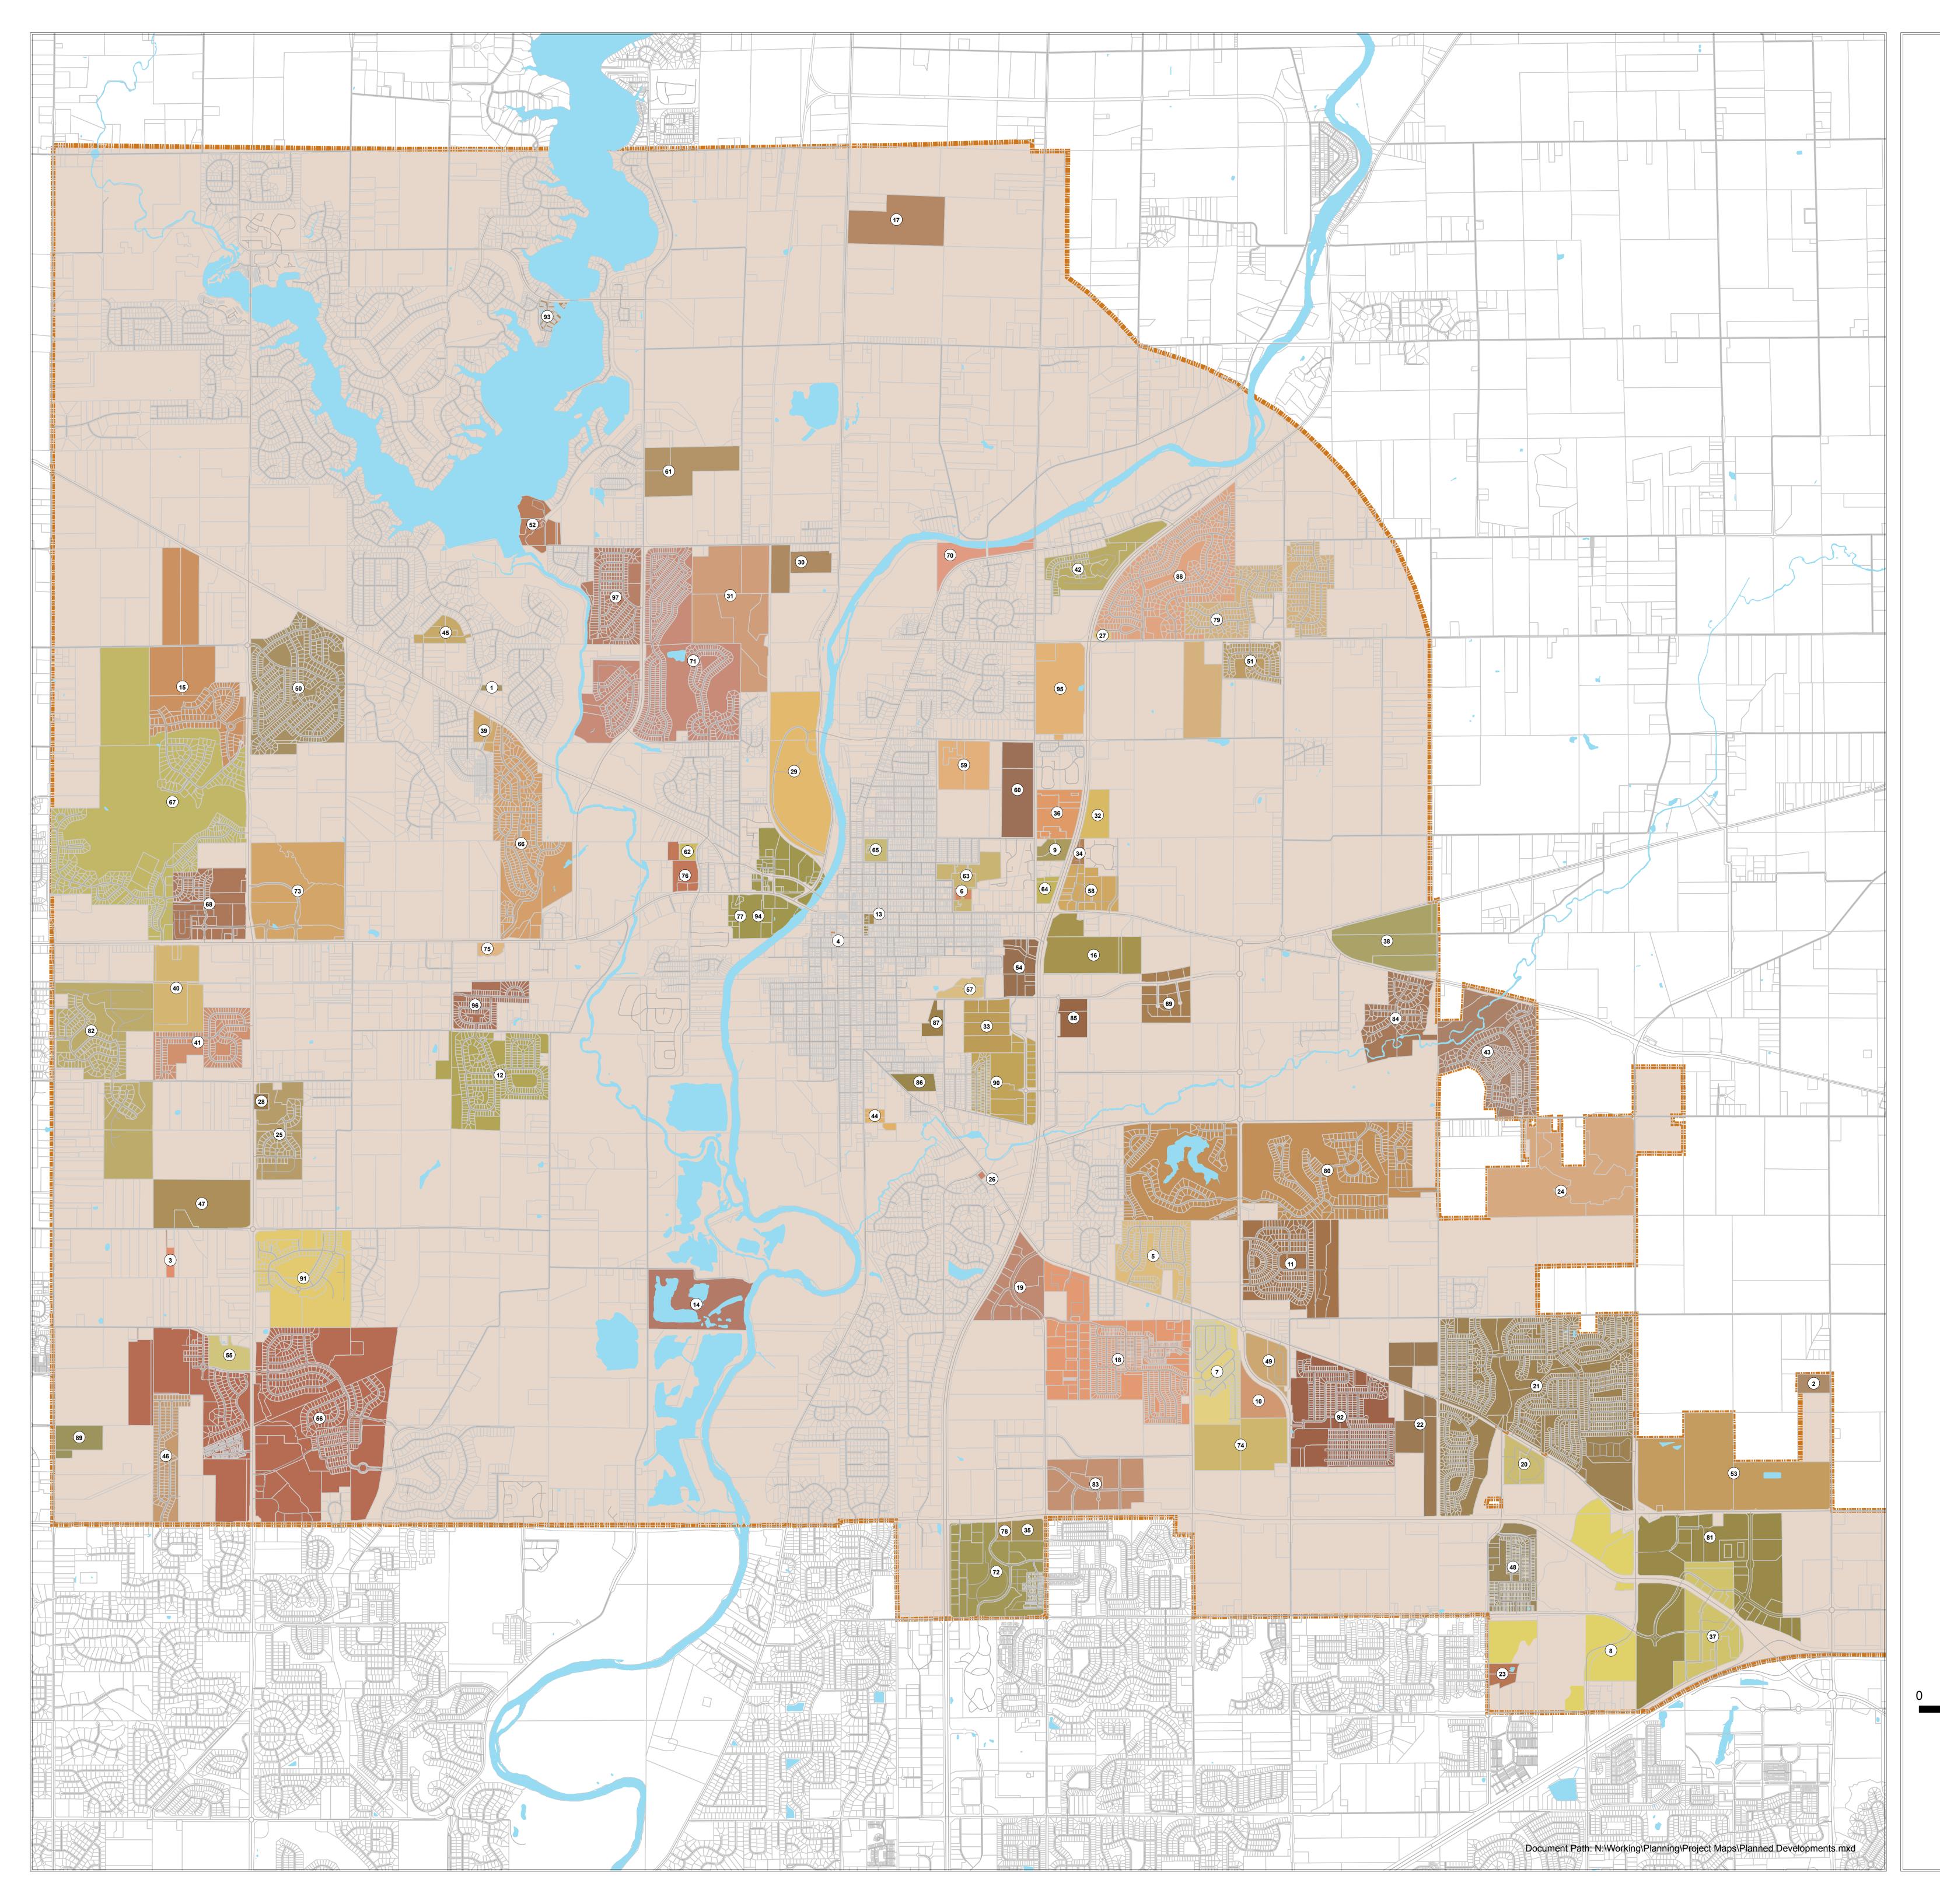

## City of Noblesville Planned Developments

Prepared by the City of Noblesville Planning Department Created: 7/25/2013 Map 1 of 1

|             | T.,                                                                    |
|-------------|------------------------------------------------------------------------|
| Number<br>1 | Name<br>#2 Fire Station                                                |
| 2           | #7 Fire Station                                                        |
| 3           | 5325 161st St<br>8th & Cherry Parking Lot                              |
| 5           | Arbor Grove                                                            |
| 7           | Boys and Girls Club Brighton Knoll                                     |
| 8           | Bubenzer                                                               |
| 9           | C & E Rental Services Chapel Pointe                                    |
| 11          | Chapel Woods                                                           |
| 12          | Cherry Tree Meadows                                                    |
| 13<br>14    | City Hall and Public Safety City of Westfield Public Training Facility |
| 15          | Conner Crossing                                                        |
| 16<br>17    | Conner Pointe Cumberland Farms Industrial                              |
| 18          | Cumberland Pointe                                                      |
| 19<br>20    | Cumberland Pointe Marketplace Deer Chase Apartments                    |
| 21          | Deer Path                                                              |
| 22          | Drummond Industrial Park Dunn                                          |
| 24          | Eastside Park                                                          |
| 25<br>26    | Essex Fire Station #3                                                  |
| 27          | Fire Station #5                                                        |
| 28<br>29    | Fire Station #6 Forest Park                                            |
| 30          | Forest Park Soccer Fields                                              |
| 31          | Fox Prairie                                                            |
| 32<br>33    | Hamilton County Communication Tower Hamilton County Fairgrounds        |
| 34          | Hamilton County Foundation Dr                                          |
| 35<br>36    | Hamilton County Healthcare Campus Hamilton County Judicial Center      |
| 37          | Hamilton Town Center                                                   |
| 38<br>39    | Hamlets @ Stony Creek Harbour Manor                                    |
| 40          | Hazel Dell Elementary                                                  |
| 41          | Hazel Dell Woods Highland Prairie                                      |
| 43          | Highland Prairie at Stony Creek                                        |
| 44<br>45    | Highway Department                                                     |
| 46          | Hinkle Creek Elementary Kingsley                                       |
| 47          | Lake Forest of Noblesville                                             |
| 48<br>49    | Marilyn Ridge<br>Meredith Meadows                                      |
| 50          | MIII Grove                                                             |
| 51<br>52    | Monarch Springs Morse Beach Park                                       |
| 53<br>54    | Music Center                                                           |
| 55          | Noble Creek Shoppes  Noble Crossing Elementary                         |
| 56          | Noble West                                                             |
| 57<br>58    | Noblesville Commerce Park Noblesville Commons                          |
| 59<br>60    | Noblesville Freshman Center                                            |
| 61          | Noblesville High School Noblesville Intermediate                       |
| 62          | Noblesville Medical Arts                                               |
| 63<br>64    | Noblesville Middle School<br>Noblesville Public Library                |
| 65          | North Elementary                                                       |
| 66<br>67    | Oakmont Pebble Brook                                                   |
| 68          | Pebble Brook Village                                                   |
| 69<br>70    | Pleasant Street Commercial Park Potter's Bridge Park                   |
| 71          | Prairie Crossing                                                       |
| 72<br>73    | Prairie Lakes Promenade                                                |
| 74          | Promise Road Elementary School                                         |
| 75<br>76    | Randall & Roberts River Edge Shoppes                                   |
| 77          | Riverview Hospital                                                     |
| 78<br>79    | Riverview Medical Arts Roudebrush Farms                                |
| 80          | Sagamore                                                               |
| 81<br>82    | Saxony<br>Slater Farms                                                 |
| 83          | Smithfield Business Park                                               |
| 84<br>85    | Stoney Creek Estates Stoney Creek Marketplace                          |
| 86          | Stony Creek Elementary                                                 |
| 87<br>88    | Street Department The Meadows                                          |
| 89          | Thurston                                                               |
| 90<br>91    | Town & Country Twin Oaks                                               |
| 92          | Waterman Farms                                                         |
| 93<br>94    | Waterscape West Gateway                                                |
| 95          | White River Elementary                                                 |
| 1           | hard a l                                                               |
| 96<br>97    | Willow Lake Windwood at Morse                                          |