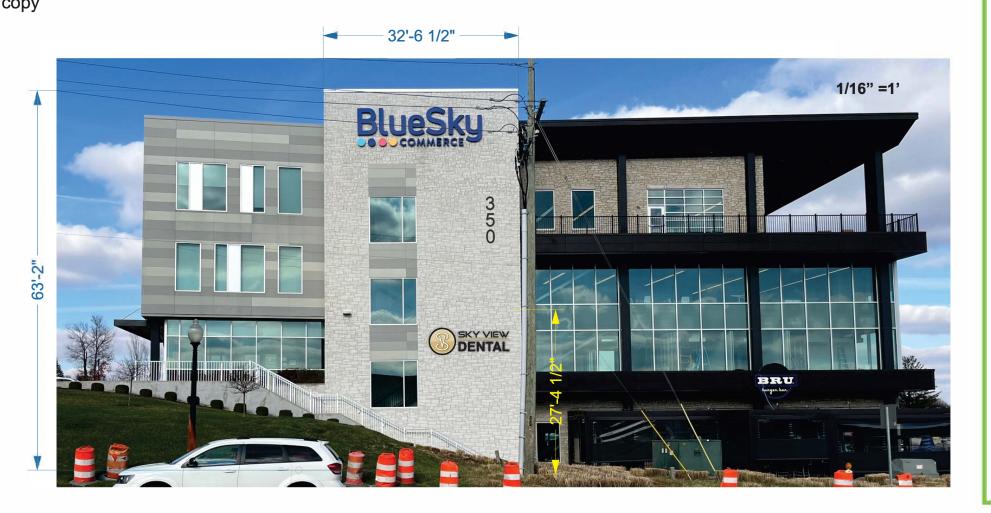

## **INSTALLATION**

Logo - flush mounting Letters - reverse lit - stud / spacer

555 Park 32 West Dr. Noblesville, IN 46062

> 317 867 2737 Office / Fax