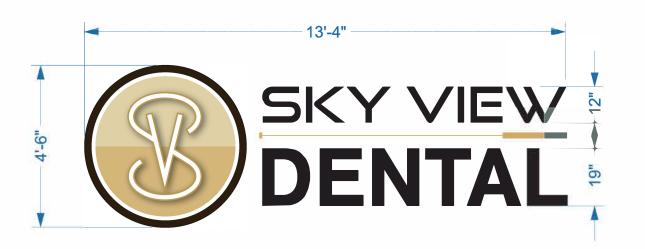

## **SKY VIEW / DENTAL**

Aluminum .063 returns / .90 faces Painted SW - satin black Clear 3/16" acrylic backs White 6500 LED lighting Remote pwr supplies

## LOGO

\_Aluminum .063 returns
Painted SW - satin black
White 3/16" Lexan face w/ printed trans copy
White logo cut out
Black 1.5" aluminum retainer
White 6500 LED lighting
Remote pwr supplies