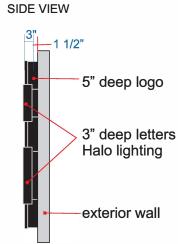

## **INSTALLATION**

Logo - flush mounting Letters - reverse lit - stud / spacer

555 Park 32 West Dr. Noblesville, IN 46062

> 317 867 2737 Office / Fax