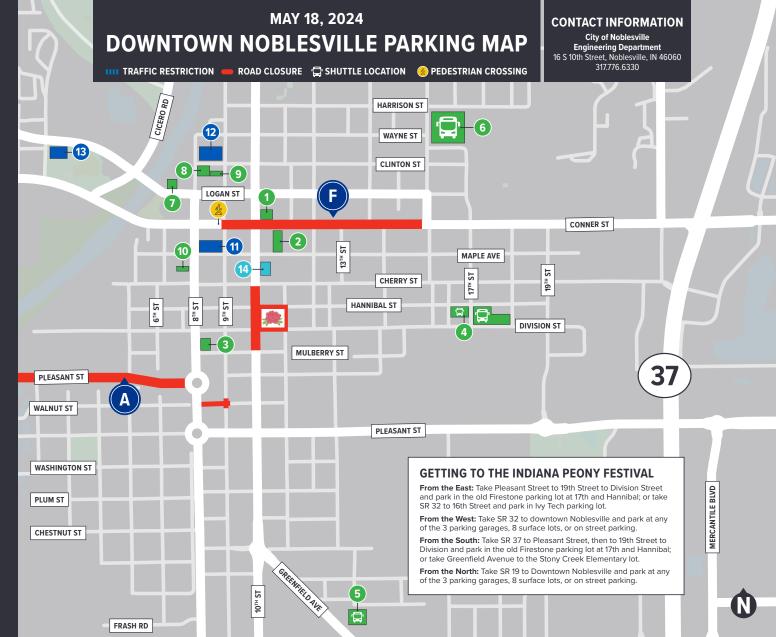

## **MAP LEGEND**

## Surface Lot

- CCHA Lot: 48 N 10th Street
- 2 City Hall Lot: 165 S 10th Street
- (3) Mill Top: 802 Mulberry Street \*Until 4 PM
- (4) Firestone Lots: S 17th and Hannibal Street (Shuttle to festival available)
- 5 Stony Creek West Lot: 1350 Greenfield Avenue (Shuttle to festival available)
- 6 Ivy Tech: 300 N 17th Street (Shuttle to festival available)
- Amilton County Lot 1: 620 Logan Street
- 8 Gold Lot: 825 Clinton Street
- Orange Lot: 167 N. 9th Street
- Purple Lot: 175 S. 8th Street

## **Parking Garage**

- 11 Levinson Garage: 880 Maple Avenue
- (12) County Garage: 225 N 9th Street
- (13) Federal Hill Garage: 196 Westfield Road

## Accessible Parking

(a) City Hall Employee Lot: Corner of 10th Street and Maple Avenue

F INDOT Reconstructing SR 32

Phase 2: SR 32 closed from 9th

Street to 14th Street